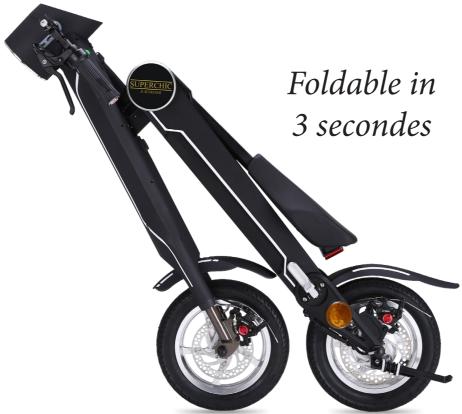

Maximum Load 120 kg Tires 57-203 mm

Motor Torque6.6 NMMotor TypeBrushless

Operating Dimensions (HxWxD)1200 x 615 x 985 mmDimensions Folded (HxWxD)1235 x 536 x 270 mmProduct Weight18 kg