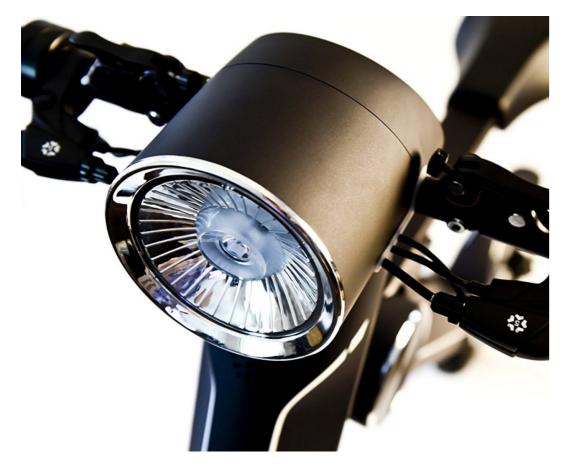

## Highlights

- Remote activation and anti-theft alarm
- Maximum speed 25 km/h (limited electonically)
- Cruise control
- Genuine leather seat
- Start button
- Reliable German motor
- Eco-friendly
- USB device charger (for your Smartphone)
- Waterproff Bluetooth speaker
- Led headlights and rear lights
- Front and rear disc brakes