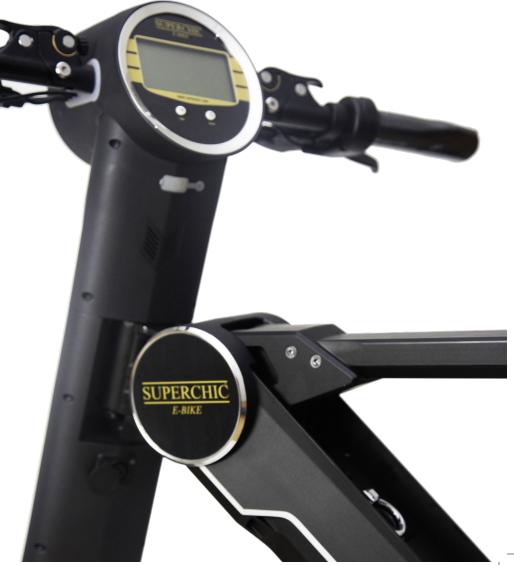

com

## Highlights

- Remote activation and anti-theft alarm
- Maximum speed 25 km/h (limited electonically)
- Cruise control
- Genuine leather seat
- Start button
- Reliable German motor
- Eco-friendly
- USB device charger (for your Smartphone)
- Waterproff Bluetooth speaker
- Led headlights and rear lights
- Front and rear disc brakes

www.superchic-ebike.com



French riviera Style



## Technical specifications

**Engine Power** 240W

**Speed** 25km/hr (maximum limited)

**Autonomy** 40km (+/-15% / terrain)

Charging Time 3 to 5 hours
Battery Capacity 10.4 AH
Battery Voltage 36V
Battery Type Lithium

Maximum Load 120 kg Tires 57-203 mm

Motor Torque6.6 NMMotor TypeBrushless

Operating Dimensions (HxWxD)1200 x 615 x 985 mmDimensions Folded (HxWxD)1235 x 536 x 270 mmProduct Weight18 kg